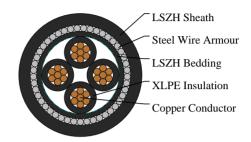

#### CABLE CONSTRUCTION

Conductors: Stranded plain copper conductors to IEC 60228 class 2 or 5.

Insulation: XLPE Insulation. Bedding: LSZH bedding.

Armoured: SWA.

Outer sheath: LSZH Sheath.